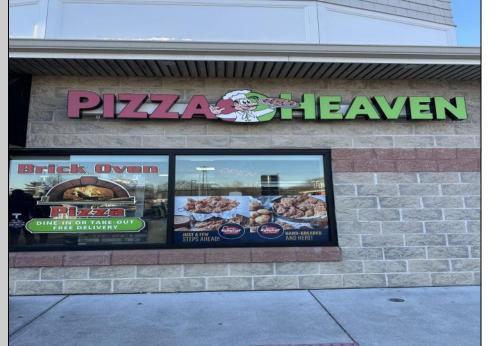

## **COMMENTS**

Here\'s your chance to own a well-established pizza business located on highly trafficked Route 9 in Cape May Court House, New Jersey. This desirable location offers exceptional visibility and consistent traffic, making it a prime spot for success. The sale includes all equipment, making it easy for the new owner to step in and start operating immediately. The business operates in a well-maintained leased space, with the new owner assuming the current lease terms. This is a highly profitable operation with strong financials. Profit and loss statements are available to qualified buyers upon request. Whether you\'re a seasoned restaurateur or ready to dive into the food business, this turn-key opportunity provides everything you need to hit the ground running. Don't miss out on this chance to own a thriving business in a sought-after area! Contact us today for more details or to schedule a showing.