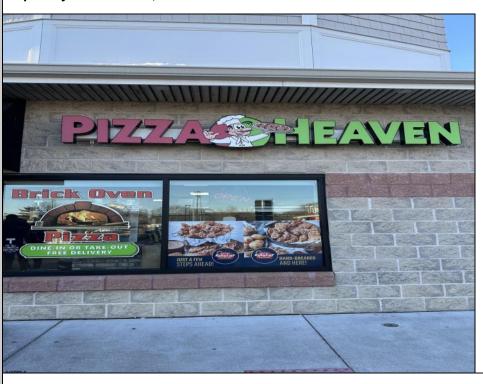

## **COMMENTS**

Here\'s your chance to own a well-established pizza business located on highly trafficked Route 9 in Cape May Court House, New Jersey. This desirable location offers exceptional visibility and consistent traffic, making it a prime spot for success. The sale includes all equipment, making it easy for the new owner to step in and start operating immediately. The business operates in a well-maintained leased space, with the new owner assuming the current lease terms. This is a highly profitable operation with strong financials. Profit and loss statements are available to qualified buyers upon request. Whether you\'re a seasoned restaurateur or ready to dive into the food business, this turn-key opportunity provides everything you need to hit the ground running. Don't miss out on this chance to own a thriving business in a sought-after area! Contact us today for more details or to schedule a showing.