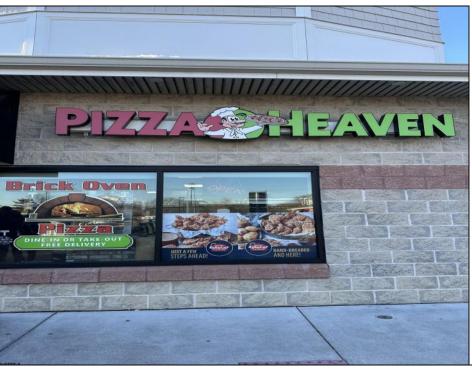

## **COMMENTS**

Here\'s your chance to own a well-established pizza business located on highly trafficked Route 9 in Cape May Court House, New Jersey. This desirable location offers exceptional visibility and consistent traffic, making it a prime spot for success. The sale includes all equipment, making it easy for the new owner to step in and start operating immediately. The business operates in a well-maintained leased space, with the new owner assuming the current lease terms. This is a highly profitable operation with strong financials. Profit and loss statements are available to qualified buyers upon request. Whether you\'re a seasoned restaurateur or ready to dive into the food business, this turn-key opportunity provides everything you need to hit the ground running. Don't miss out on this chance to own a thriving business in a sought-after area! Contact us today for more details or to schedule a showing.