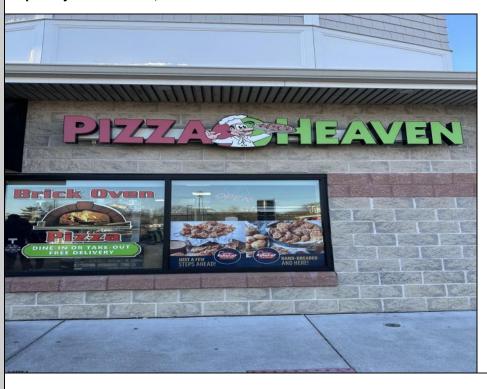

## **COMMENTS**

Here\'s your chance to own a well-established pizza business located on highly trafficked Route 9 in Cape May Court House, New Jersey. This desirable location offers exceptional visibility and consistent traffic, making it a prime spot for success. The sale includes all equipment, making it easy for the new owner to step in and start operating immediately. The business operates in a well-maintained leased space, with the new owner assuming the current lease terms. This is a highly profitable operation with strong financials. Profit and loss statements are available to qualified buyers upon request. Whether you\'re a seasoned restaurateur or ready to dive into the food business, this turn-key opportunity provides everything you need to hit the ground running. Don't miss out on this chance to own a thriving business in a sought-after area! Contact us today for more details or to schedule a showing.