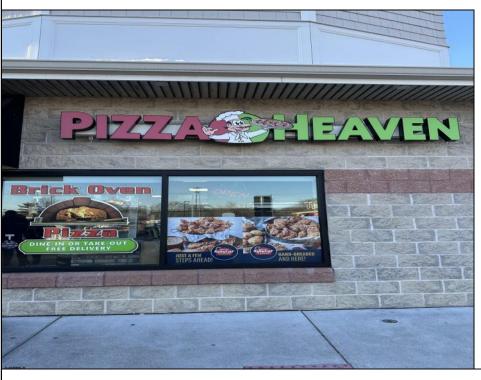

## **COMMENTS**

Here\'s your chance to own a well-established pizza business located on highly trafficked Route 9 in Cape May Court House, New Jersey. This desirable location offers exceptional visibility and consistent traffic, making it a prime spot for success. The sale includes all equipment, making it easy for the new owner to step in and start operating immediately. The business operates in a well-maintained leased space, with the new owner assuming the current lease terms. This is a highly profitable operation with strong financials. Profit and loss statements are available to qualified buyers upon request. Whether you\'re a seasoned restaurateur or ready to dive into the food business, this turn-key opportunity provides everything you need to hit the ground running. Don't miss out on this chance to own a thriving business in a sought-after area! Contact us today for more details or to schedule a showing.