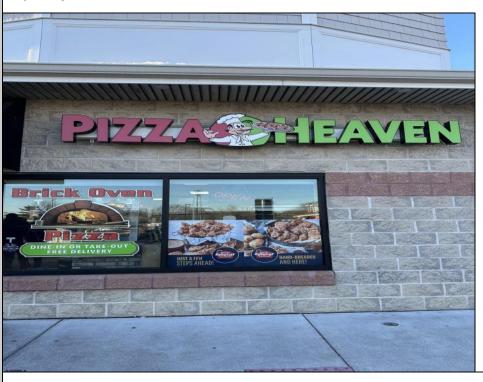

## **COMMENTS**

Here\'s your chance to own a well-established pizza business located on highly trafficked Route 9 in Cape May Court House, New Jersey. This desirable location offers exceptional visibility and consistent traffic, making it a prime spot for success. The sale includes all equipment, making it easy for the new owner to step in and start operating immediately. The business operates in a well-maintained leased space, with the new owner assuming the current lease terms. This is a highly profitable operation with strong financials. Profit and loss statements are available to qualified buyers upon request. Whether you\'re a seasoned restaurateur or ready to dive into the food business, this turn-key opportunity provides everything you need to hit the ground running. Don't miss out on this chance to own a thriving business in a sought-after area! Contact us today for more details or to schedule a showing.