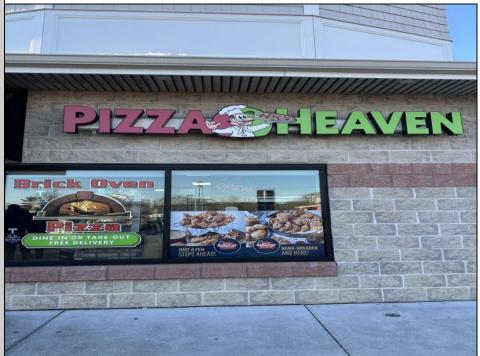

## COMMENTS

Here's your chance to own a well-established pizza business located on highly trafficked Route 9 in Cape May Court House, New Jersey. This desirable location offers exceptional visibility and consistent traffic, making it a prime spot for success. The sale includes all equipment, making it easy for the new owner to step in and start operating immediately. The business operates in a well-maintained leased space, with the new owner assuming the current lease terms. This is a highly profitable operation with strong financials. Profit and loss statements are available to qualified buyers upon request. Whether you're a seasoned restaurateur or ready to dive into the food business, this turn-key opportunity provides everything you need to hit the ground running. Don't miss out on this chance to own a thriving business in a sought-after area! Contact us today for more details or to schedule a showing.