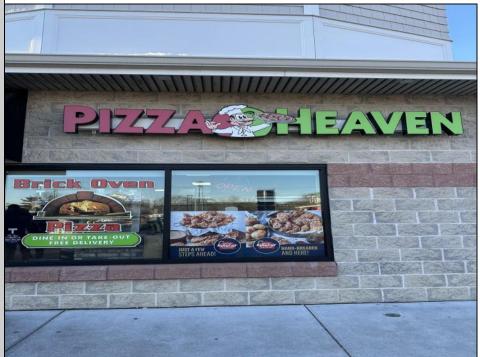

## COMMENTS

Here\'s your chance to own a well-established pizza business located on highly trafficked Route 9 in Cape May Court House, New Jersey. This desirable location offers exceptional visibility and consistent traffic, making it a prime spot for success. The sale includes all equipment, making it easy for the new owner to step in and start operating immediately. The business operates in a well-maintained leased space, with the new owner assuming the current lease terms. This is a highly profitable operation with strong financials. Profit and loss statements are available to qualified buyers upon request. Whether you\'re a seasoned restaurateur or ready to dive into the food business, this turn-key opportunity provides everything you need to hit the ground running. Don't miss out on this chance to own a thriving business in a sought-after area! Contact us today for more details or to schedule a showing.