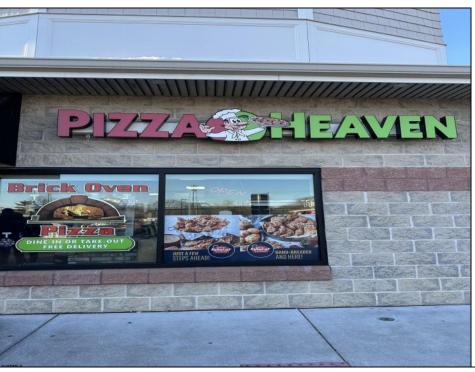

## **COMMENTS**

Here\'s your chance to own a well-established pizza business located on highly trafficked Route 9 in Cape May Court House, New Jersey. This desirable location offers exceptional visibility and consistent traffic, making it a prime spot for success. The sale includes all equipment, making it easy for the new owner to step in and start operating immediately. The business operates in a well-maintained leased space, with the new owner assuming the current lease terms. This is a highly profitable operation with strong financials. Profit and loss statements are available to qualified buyers upon request. Whether you\'re a seasoned restaurateur or ready to dive into the food business, this turn-key opportunity provides everything you need to hit the ground running. Don't miss out on this chance to own a thriving business in a sought-after area! Contact us today for more details or to schedule a showing.