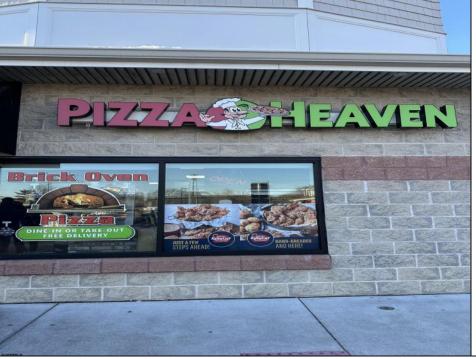

## **COMMENTS**

Here\'s your chance to own a well-established pizza business located on highly trafficked Route 9 in Cape May Court House, New Jersey. This desirable location offers exceptional visibility and consistent traffic, making it a prime spot for success. The sale includes all equipment, making it easy for the new owner to step in and start operating immediately. The business operates in a well-maintained leased space, with the new owner assuming the current lease terms. This is a highly profitable operation with strong financials. Profit and loss statements are available to qualified buyers upon request. Whether you\'re a seasoned restaurateur or ready to dive into the food business, this turn-key opportunity provides everything you need to hit the ground running. Don't miss out on this chance to own a thriving business in a sought-after area! Contact us today for more details or to schedule a showing.