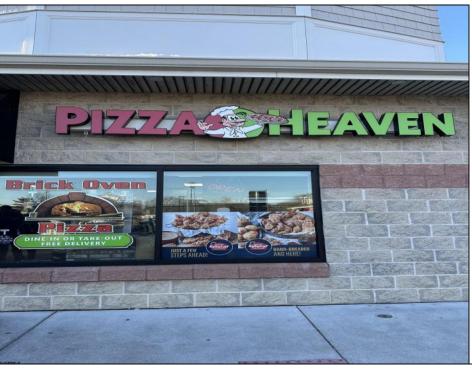

## **COMMENTS**

Here\'s your chance to own a well-established pizza business located on highly trafficked Route 9 in Cape May Court House, New Jersey. This desirable location offers exceptional visibility and consistent traffic, making it a prime spot for success. The sale includes all equipment, making it easy for the new owner to step in and start operating immediately. The business operates in a well-maintained leased space, with the new owner assuming the current lease terms. This is a highly profitable operation with strong financials. Profit and loss statements are available to qualified buyers upon request. Whether you\'re a seasoned restaurateur or ready to dive into the food business, this turn-key opportunity provides everything you need to hit the ground running. Don't miss out on this chance to own a thriving business in a sought-after area! Contact us today for more details or to schedule a showing.