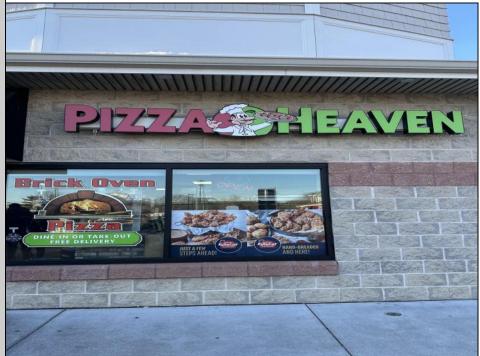

## COMMENTS

Here\'s your chance to own a well-established pizza business located on highly trafficked Route 9 in Cape May Court House, New Jersey. This desirable location offers exceptional visibility and consistent traffic, making it a prime spot for success. The sale includes all equipment, making it easy for the new owner to step in and start operating immediately. The business operates in a well-maintained leased space, with the new owner assuming the current lease terms. This is a highly profitable operation with strong financials. Profit and loss statements are available to qualified buyers upon request. Whether you\'re a seasoned restaurateur or ready to dive into the food business, this turn-key opportunity provides everything you need to hit the ground running. Don't miss out on this chance to own a thriving business in a sought-after area! Contact us today for more details or to schedule a showing.