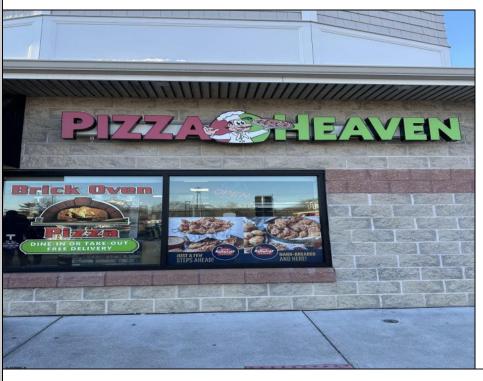

## **COMMENTS**

Here\'s your chance to own a well-established pizza business located on highly trafficked Route 9 in Cape May Court House, New Jersey. This desirable location offers exceptional visibility and consistent traffic, making it a prime spot for success. The sale includes all equipment, making it easy for the new owner to step in and start operating immediately. The business operates in a well-maintained leased space, with the new owner assuming the current lease terms. This is a highly profitable operation with strong financials. Profit and loss statements are available to qualified buyers upon request. Whether you\'re a seasoned restaurateur or ready to dive into the food business, this turn-key opportunity provides everything you need to hit the ground running. Don't miss out on this chance to own a thriving business in a sought-after area! Contact us today for more details or to schedule a showing.