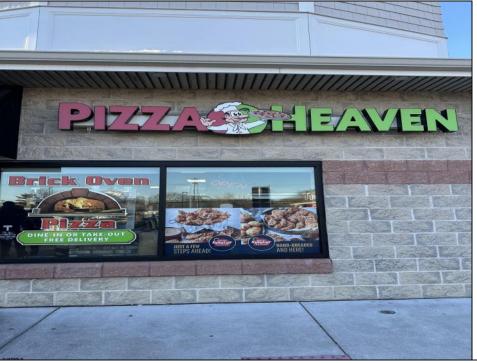

## **COMMENTS**

Here\'s your chance to own a well-established pizza business located on highly trafficked Route 9 in Cape May Court House, New Jersey. This desirable location offers exceptional visibility and consistent traffic, making it a prime spot for success. The sale includes all equipment, making it easy for the new owner to step in and start operating immediately. The business operates in a well-maintained leased space, with the new owner assuming the current lease terms. This is a highly profitable operation with strong financials. Profit and loss statements are available to qualified buyers upon request. Whether you\'re a seasoned restaurateur or ready to dive into the food business, this turn-key opportunity provides everything you need to hit the ground running. Don't miss out on this chance to own a thriving business in a sought-after area! Contact us today for more details or to schedule a showing.