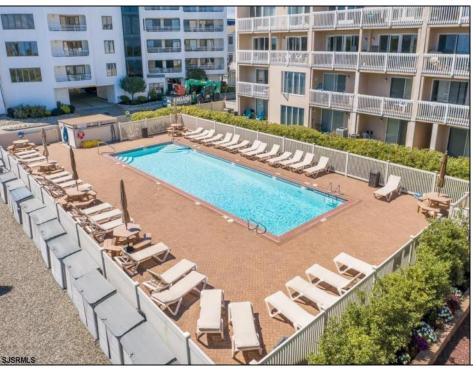

## **COMMENTS**

WELCOME TO THE ISLANDER! A South-End direct OCEANFRONT complex that\'s nestled in the dunes & is steps to the sand. This 2 BD/2BA tastefully renovated condo features C/A, W/D, assigned parking, outdoor shower, storage, electric fireplace, OCEAN VIEWS, pet friendly & so close to the relaxing pool! Located just a short block to the Community Center, pickleball, tennis, bocce ball & mini-golf make this the perfect retreat! Experience \"laid-back\" living on the beautiful island of Brigantine!