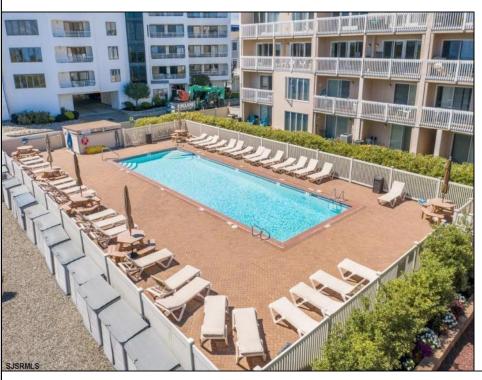

## **COMMENTS**

WELCOME TO THE ISLANDER! A South-End direct OCEANFRONT complex that\'s nestled in the dunes & is steps to the sand. This 2 BD/2BA tastefully renovated condo features C/A, W/D, assigned parking, outdoor shower, storage, electric fireplace, OCEAN VIEWS, pet friendly & so

| assigned parking, oddoor shower, storage, electric ineplace, OCLAN VILVO, pet mendy & so            |               |            |                  |
|-----------------------------------------------------------------------------------------------------|---------------|------------|------------------|
| close to the relaxing pool! Located just a short block to the Community Center, pickleball, tennis, |               |            |                  |
| bocce ball & mini-golf make this the perfect retreat! Experience \"laid-back\" living on the        |               |            |                  |
| beautiful island of Brigantine!                                                                     |               |            |                  |
| PROPERTY DETAILS                                                                                    |               |            |                  |
| Exterior                                                                                            | ParkingGarage | OtherRooms | InteriorFeatures |