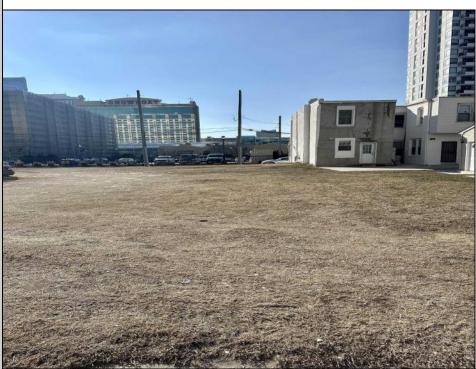

## 125 Congress Ave Atlantic City, NJ 08401

Asking \$27,900.00

## COMMENTS

Available lot for sale now at 125 S Congress Ave. This fantastic real estate opportunity features a cleared and leveled lot with all utilities accessible, including gas, electric, cable, water, and sewer. Improvements include curbs, sidewalks, and newly paved streets. Zoned RM-3, it is ready for multi-family residential development. Conveniently located just steps from the Ocean Resort Casino, one block from the beach and boardwalk, and two blocks from the Showboat Water Park and HARD ROCK Casino! This lot is situated just off Oriental Avenue in the South Inlet area and is now part of the CRDA\'s new Tourism District, where a new boardwalk has been constructed, linking it to Gardner\'s Basin. Additionally, three more lots are available for sale together in a package: 501 Oriental, 118 S Massachusetts, and 121 S Congress. The land package is priced at \$269,777.