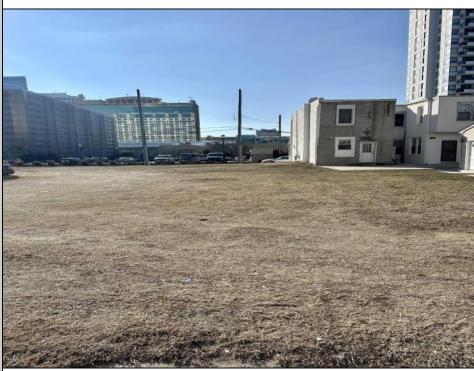

## COMMENTS

Available lot for sale now at 125 S Congress Ave. This fantastic real estate opportunity features a cleared and leveled lot with all utilities accessible, including gas, electric, cable, water, and sewer. Improvements include curbs, sidewalks, and newly paved streets. Zoned RM-3, it is ready for multi-family residential development. Conveniently located just steps from the Ocean Resort Casino, one block from the beach and boardwalk, and two blocks from the Showboat Water Park and HARD ROCK Casino! This lot is situated just off Oriental Avenue in the South Inlet area and is now part of the CRDA\'s new Tourism District, where a new boardwalk has been constructed, linking it to Gardner\'s Basin. Additionally, three more lots are available for sale together in a package: 501 Oriental, 118 S Massachusetts, and 121 S Congress. The land package is priced at \$269,777.