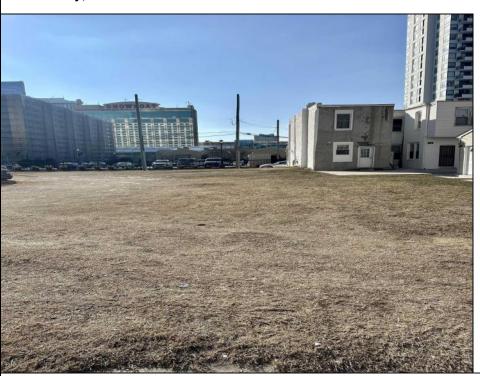

## **COMMENTS**

Available lot for sale now at 125 S Congress Ave. This fantastic real estate opportunity features a cleared and leveled lot with all utilities accessible, including gas, electric, cable, water, and sewer. Improvements include curbs, sidewalks, and newly paved streets. Zoned RM-3, it is ready for multi-family residential development. Conveniently located just steps from the Ocean Resort Casino, one block from the beach and boardwalk, and two blocks from the Showboat Water Park and HARD ROCK Casino! This lot is situated just off Oriental Avenue in the South Inlet area and is now part of the CRDA\'s new Tourism District, where a new boardwalk has been constructed, linking it to Gardner\'s Basin. Additionally, three more lots are available for sale together in a package: 501 Oriental, 118 S Massachusetts, and 121 S Congress. The land package is priced at \$269,777.