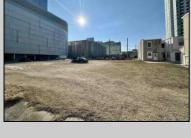

## **COMMENTS**

Available lot for sale now at 125 S Congress Ave. This fantastic real estate opportunity features a cleared and leveled lot with all utilities accessible, including gas, electric, cable, water, and sewer. Improvements include curbs, sidewalks, and newly paved streets. Zoned RM-3, it is ready for multi-family residential development. Conveniently located just steps from the Ocean Resort Casino, one block from the beach and boardwalk, and two blocks from the Showboat Water Park and HARD ROCK Casino! This lot is situated just off Oriental Avenue in the South Inlet area and is now part of the CRDA\'s new Tourism District, where a new boardwalk has been constructed, linking it to Gardner\'s Basin. Additionally, three more lots are available for sale together in a package: 501 Oriental, 118 S Massachusetts, and 121 S Congress. The land package is priced at \$269,777.