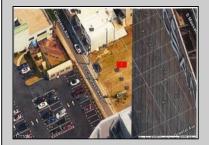

## **COMMENTS**

Available lot for sale now at 125 S Congress Ave. This fantastic real estate opportunity features a cleared and leveled lot with all utilities accessible, including gas, electric, cable, water, and sewer. Improvements include curbs, sidewalks, and newly paved streets. Zoned RM-3, it is ready for multi-family residential development. Conveniently located just steps from the Ocean Resort Casino, one block from the beach and boardwalk, and two blocks from the Showboat Water Park and HARD ROCK Casino! This lot is situated just off Oriental Avenue in the South Inlet area and is now part of the CRDA\'s new Tourism District, where a new boardwalk has been constructed, linking it to Gardner\'s Basin. Additionally, three more lots are available for sale together in a package: 501 Oriental, 118 S Massachusetts, and 121 S Congress. The land package is priced at \$269,777.