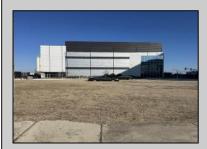

## **COMMENTS**

Available lot for sale now at 125 S Congress Ave. This fantastic real estate opportunity features a cleared and leveled lot with all utilities accessible, including gas, electric, cable, water, and sewer. Improvements include curbs, sidewalks, and newly paved streets. Zoned RM-3, it is ready for multi-family residential development. Conveniently located just steps from the Ocean Resort Casino, one block from the beach and boardwalk, and two blocks from the Showboat Water Park and HARD ROCK Casino! This lot is situated just off Oriental Avenue in the South Inlet area and is now part of the CRDA\'s new Tourism District, where a new boardwalk has been constructed, linking it to Gardner\'s Basin. Additionally, three more lots are available for sale together in a package: 501 Oriental, 118 S Massachusetts, and 121 S Congress. The land package is priced at \$269,777.