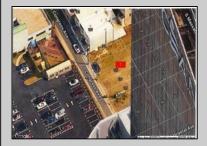

## **COMMENTS**

Available lot for sale now at 125 S Congress Ave. This fantastic real estate opportunity features a cleared and leveled lot with all utilities accessible, including gas, electric, cable, water, and sewer. Improvements include curbs, sidewalks, and newly paved streets. Zoned RM-3, it is ready for multi-family residential development. Conveniently located just steps from the Ocean Resort Casino, one block from the beach and boardwalk, and two blocks from the Showboat Water Park and HARD ROCK Casino! This lot is situated just off Oriental Avenue in the South Inlet area and is now part of the CRDA\'s new Tourism District, where a new boardwalk has been constructed, linking it to Gardner\'s Basin. Additionally, three more lots are available for sale together in a package: 501 Oriental, 118 S Massachusetts, and 121 S Congress. The land package is priced at \$269,777.