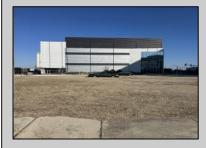

## COMMENTS

Available lot for sale now at 125 S Congress Ave. This fantastic real estate opportunity features a cleared and leveled lot with all utilities accessible, including gas, electric, cable, water, and sewer. Improvements include curbs, sidewalks, and newly paved streets. Zoned RM-3, it is ready for multi-family residential development. Conveniently located just steps from the Ocean Resort Casino, one block from the beach and boardwalk, and two blocks from the Showboat Water Park and HARD ROCK Casino! This lot is situated just off Oriental Avenue in the South Inlet area and is now part of the CRDA\'s new Tourism District, where a new boardwalk has been constructed, linking it to Gardner\'s Basin. Additionally, three more lots are available for sale together in a package: 501 Oriental, 118 S Massachusetts, and 121 S Congress. The land package is priced at \$269,777.