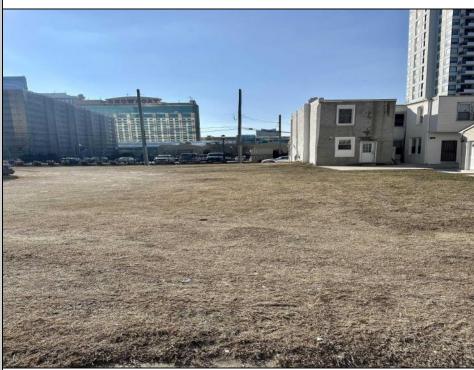

## COMMENTS

Available lot for sale now at 125 S Congress Ave. This fantastic real estate opportunity features a cleared and leveled lot with all utilities accessible, including gas, electric, cable, water, and sewer. Improvements include curbs, sidewalks, and newly paved streets. Zoned RM-3, it is ready for multi-family residential development. Conveniently located just steps from the Ocean Resort Casino, one block from the beach and boardwalk, and two blocks from the Showboat Water Park and HARD ROCK Casino! This lot is situated just off Oriental Avenue in the South Inlet area and is now part of the CRDA\'s new Tourism District, where a new boardwalk has been constructed, linking it to Gardner\'s Basin. Additionally, three more lots are available for sale together in a package: 501 Oriental, 118 S Massachusetts, and 121 S Congress. The land package is priced at \$269,777.