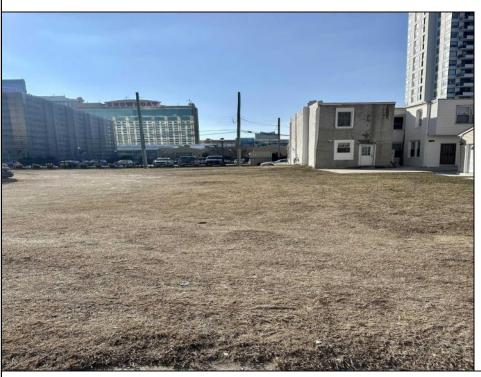

## **COMMENTS**

Available lot for sale now at 125 S Congress Ave. This fantastic real estate opportunity features a cleared and leveled lot with all utilities accessible, including gas, electric, cable, water, and sewer. Improvements include curbs, sidewalks, and newly paved streets. Zoned RM-3, it is ready for multi-family residential development. Conveniently located just steps from the Ocean Resort Casino, one block from the beach and boardwalk, and two blocks from the Showboat Water Park and HARD ROCK Casino! This lot is situated just off Oriental Avenue in the South Inlet area and is now part of the CRDA\'s new Tourism District, where a new boardwalk has been constructed, linking it to Gardner\'s Basin. Additionally, three more lots are available for sale together in a package: 501 Oriental, 118 S Massachusetts, and 121 S Congress. The land package is priced at \$269,777.