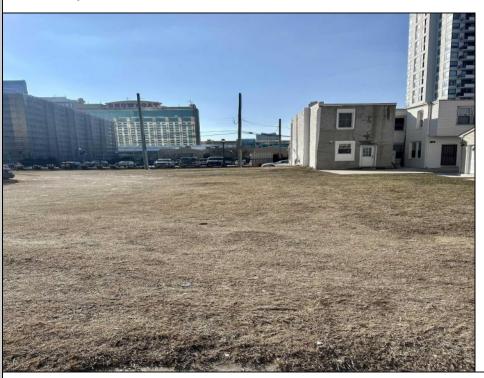

## **COMMENTS**

Available lot for sale now at 125 S Congress Ave. This fantastic real estate opportunity features a cleared and leveled lot with all utilities accessible, including gas, electric, cable, water, and sewer. Improvements include curbs, sidewalks, and newly paved streets. Zoned RM-3, it is ready for multi-family residential development. Conveniently located just steps from the Ocean Resort Casino, one block from the beach and boardwalk, and two blocks from the Showboat Water Park and HARD ROCK Casino! This lot is situated just off Oriental Avenue in the South Inlet area and is now part of the CRDA\'s new Tourism District, where a new boardwalk has been constructed, linking it to Gardner\'s Basin. Additionally, three more lots are available for sale together in a package: 501 Oriental, 118 S Massachusetts, and 121 S Congress. The land package is priced at \$269,777.