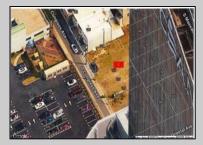

## **COMMENTS**

Available lot for sale now at 125 S Congress Ave. This fantastic real estate opportunity features a cleared and leveled lot with all utilities accessible, including gas, electric, cable, water, and sewer. Improvements include curbs, sidewalks, and newly paved streets. Zoned RM-3, it is ready for multi-family residential development. Conveniently located just steps from the Ocean Resort Casino, one block from the beach and boardwalk, and two blocks from the Showboat Water Park and HARD ROCK Casino! This lot is situated just off Oriental Avenue in the South Inlet area and is now part of the CRDA\'s new Tourism District, where a new boardwalk has been constructed, linking it to Gardner\'s Basin. Additionally, three more lots are available for sale together in a package: 501 Oriental, 118 S Massachusetts, and 121 S Congress. The land package is priced at \$269,777.