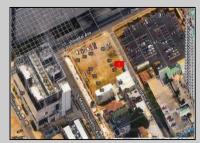

## COMMENTS

Available lot for sale now at 125 S Congress Ave. This fantastic real estate opportunity features a cleared and leveled lot with all utilities accessible, including gas, electric, cable, water, and sewer. Improvements include curbs, sidewalks, and newly paved streets. Zoned RM-3, it is ready for multi-family residential development. Conveniently located just steps from the Ocean Resort Casino, one block from the beach and boardwalk, and two blocks from the Showboat Water Park and HARD ROCK Casino! This lot is situated just off Oriental Avenue in the South Inlet area and is now part of the CRDA\'s new Tourism District, where a new boardwalk has been constructed, linking it to Gardner\'s Basin. Additionally, three more lots are available for sale together in a package: 501 Oriental, 118 S Massachusetts, and 121 S Congress. The land package is priced at \$269,777.