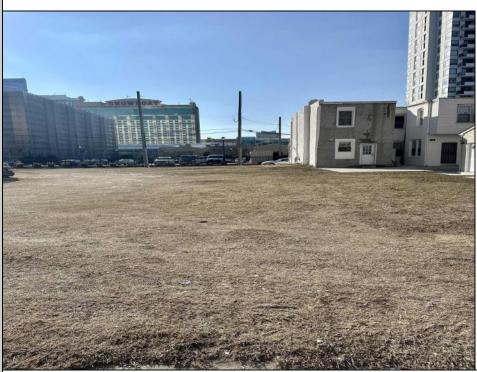

## COMMENTS

Available lot for sale now at 125 S Congress Ave. This fantastic real estate opportunity features a cleared and leveled lot with all utilities accessible, including gas, electric, cable, water, and sewer. Improvements include curbs, sidewalks, and newly paved streets. Zoned RM-3, it is ready for multi-family residential development. Conveniently located just steps from the Ocean Resort Casino, one block from the beach and boardwalk, and two blocks from the Showboat Water Park and HARD ROCK Casino! This lot is situated just off Oriental Avenue in the South Inlet area and is now part of the CRDA\'s new Tourism District, where a new boardwalk has been constructed, linking it to Gardner\'s Basin. Additionally, three more lots are available for sale together in a package: 501 Oriental, 118 S Massachusetts, and 121 S Congress. The land package is priced at \$269,777.