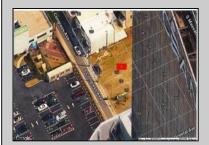

## **COMMENTS**

Available lot for sale now at 125 S Congress Ave. This fantastic real estate opportunity features a cleared and leveled lot with all utilities accessible, including gas, electric, cable, water, and sewer. Improvements include curbs, sidewalks, and newly paved streets. Zoned RM-3, it is ready for multi-family residential development. Conveniently located just steps from the Ocean Resort Casino, one block from the beach and boardwalk, and two blocks from the Showboat Water Park and HARD ROCK Casino! This lot is situated just off Oriental Avenue in the South Inlet area and is now part of the CRDA\'s new Tourism District, where a new boardwalk has been constructed, linking it to Gardner\'s Basin. Additionally, three more lots are available for sale together in a package: 501 Oriental, 118 S Massachusetts, and 121 S Congress. The land package is priced at \$269,777.