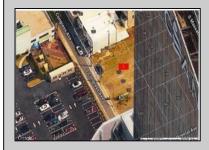

## COMMENTS

Available lot for sale now at 125 S Congress Ave. This fantastic real estate opportunity features a cleared and leveled lot with all utilities accessible, including gas, electric, cable, water, and sewer. Improvements include curbs, sidewalks, and newly paved streets. Zoned RM-3, it is ready for multi-family residential development. Conveniently located just steps from the Ocean Resort Casino, one block from the beach and boardwalk, and two blocks from the Showboat Water Park and HARD ROCK Casino! This lot is situated just off Oriental Avenue in the South Inlet area and is now part of the CRDA\'s new Tourism District, where a new boardwalk has been constructed, linking it to Gardner\'s Basin. Additionally, three more lots are available for sale together in a package: 501 Oriental, 118 S Massachusetts, and 121 S Congress. The land package is priced at \$269,777.