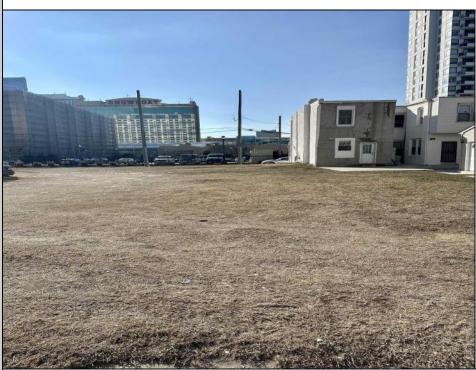

## COMMENTS

Available lot for sale now at 125 S Congress Ave. This fantastic real estate opportunity features a cleared and leveled lot with all utilities accessible, including gas, electric, cable, water, and sewer. Improvements include curbs, sidewalks, and newly paved streets. Zoned RM-3, it is ready for multi-family residential development. Conveniently located just steps from the Ocean Resort Casino, one block from the beach and boardwalk, and two blocks from the Showboat Water Park and HARD ROCK Casino! This lot is situated just off Oriental Avenue in the South Inlet area and is now part of the CRDA\'s new Tourism District, where a new boardwalk has been constructed, linking it to Gardner\'s Basin. Additionally, three more lots are available for sale together in a package: 501 Oriental, 118 S Massachusetts, and 121 S Congress. The land package is priced at \$269,777.