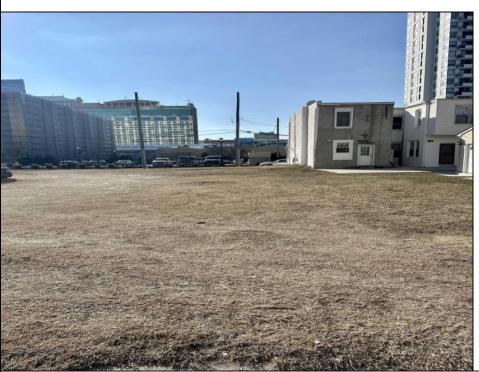

## **COMMENTS**

Available lot for sale now at 125 S Congress Ave. This fantastic real estate opportunity features a cleared and leveled lot with all utilities accessible, including gas, electric, cable, water, and sewer. Improvements include curbs, sidewalks, and newly paved streets. Zoned RM-3, it is ready for multi-family residential development. Conveniently located just steps from the Ocean Resort Casino, one block from the beach and boardwalk, and two blocks from the Showboat Water Park and HARD ROCK Casino! This lot is situated just off Oriental Avenue in the South Inlet area and is now part of the CRDA\'s new Tourism District, where a new boardwalk has been constructed, linking it to Gardner\'s Basin. Additionally, three more lots are available for sale together in a package: 501 Oriental, 118 S Massachusetts, and 121 S Congress. The land package is priced at \$269,777.