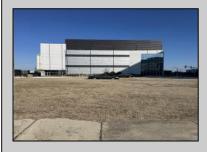

## **COMMENTS**

Available lot for sale now at 125 S Congress Ave. This fantastic real estate opportunity features a cleared and leveled lot with all utilities accessible, including gas, electric, cable, water, and sewer. Improvements include curbs, sidewalks, and newly paved streets. Zoned RM-3, it is ready for multi-family residential development. Conveniently located just steps from the Ocean Resort Casino, one block from the beach and boardwalk, and two blocks from the Showboat Water Park and HARD ROCK Casino! This lot is situated just off Oriental Avenue in the South Inlet area and is now part of the CRDA\'s new Tourism District, where a new boardwalk has been constructed, linking it to Gardner\'s Basin. Additionally, three more lots are available for sale together in a package: 501 Oriental, 118 S Massachusetts, and 121 S Congress. The land package is priced at \$269,777.