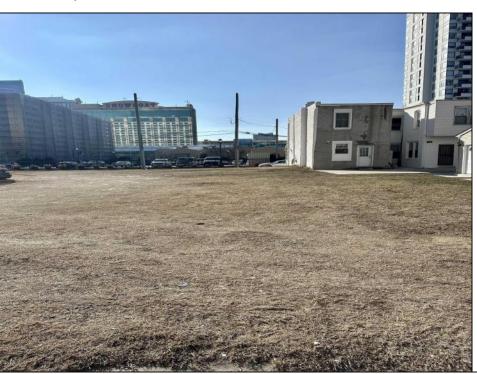

## **COMMENTS**

Available lot for sale now at 125 S Congress Ave. This fantastic real estate opportunity features a cleared and leveled lot with all utilities accessible, including gas, electric, cable, water, and sewer. Improvements include curbs, sidewalks, and newly paved streets. Zoned RM-3, it is ready for multi-family residential development. Conveniently located just steps from the Ocean Resort Casino, one block from the beach and boardwalk, and two blocks from the Showboat Water Park and HARD ROCK Casino! This lot is situated just off Oriental Avenue in the South Inlet area and is now part of the CRDA\'s new Tourism District, where a new boardwalk has been constructed, linking it to Gardner\'s Basin. Additionally, three more lots are available for sale together in a package: 501 Oriental, 118 S Massachusetts, and 121 S Congress. The land package is priced at \$269,777.