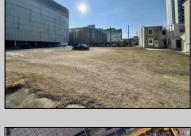

## **COMMENTS**

Available lot for sale now at 125 S Congress Ave. This fantastic real estate opportunity features a cleared and leveled lot with all utilities accessible, including gas, electric, cable, water, and sewer. Improvements include curbs, sidewalks, and newly paved streets. Zoned RM-3, it is ready for multi-family residential development. Conveniently located just steps from the Ocean Resort Casino, one block from the beach and boardwalk, and two blocks from the Showboat Water Park and HARD ROCK Casino! This lot is situated just off Oriental Avenue in the South Inlet area and is now part of the CRDA\'s new Tourism District, where a new boardwalk has been constructed, linking it to Gardner\'s Basin. Additionally, three more lots are available for sale together in a package: 501 Oriental, 118 S Massachusetts, and 121 S Congress. The land package is priced at \$269,777.