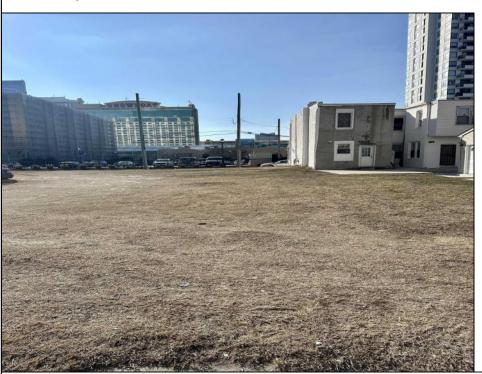

## **COMMENTS**

Available lot for sale now at 125 S Congress Ave. This fantastic real estate opportunity features a cleared and leveled lot with all utilities accessible, including gas, electric, cable, water, and sewer. Improvements include curbs, sidewalks, and newly paved streets. Zoned RM-3, it is ready for multi-family residential development. Conveniently located just steps from the Ocean Resort Casino, one block from the beach and boardwalk, and two blocks from the Showboat Water Park and HARD ROCK Casino! This lot is situated just off Oriental Avenue in the South Inlet area and is now part of the CRDA\'s new Tourism District, where a new boardwalk has been constructed, linking it to Gardner\'s Basin. Additionally, three more lots are available for sale together in a package: 501 Oriental, 118 S Massachusetts, and 121 S Congress. The land package is priced at \$269,777.