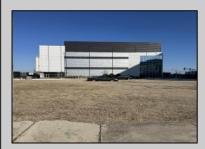

## **COMMENTS**

Available lot for sale now at 125 S Congress Ave. This fantastic real estate opportunity features a cleared and leveled lot with all utilities accessible, including gas, electric, cable, water, and sewer. Improvements include curbs, sidewalks, and newly paved streets. Zoned RM-3, it is ready for multi-family residential development. Conveniently located just steps from the Ocean Resort Casino, one block from the beach and boardwalk, and two blocks from the Showboat Water Park and HARD ROCK Casino! This lot is situated just off Oriental Avenue in the South Inlet area and is now part of the CRDA\'s new Tourism District, where a new boardwalk has been constructed, linking it to Gardner\'s Basin. Additionally, three more lots are available for sale together in a package: 501 Oriental, 118 S Massachusetts, and 121 S Congress. The land package is priced at \$269,777.