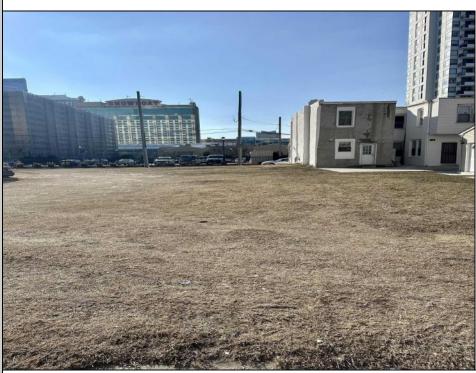

## COMMENTS

Available lot for sale now at 125 S Congress Ave. This fantastic real estate opportunity features a cleared and leveled lot with all utilities accessible, including gas, electric, cable, water, and sewer. Improvements include curbs, sidewalks, and newly paved streets. Zoned RM-3, it is ready for multi-family residential development. Conveniently located just steps from the Ocean Resort Casino, one block from the beach and boardwalk, and two blocks from the Showboat Water Park and HARD ROCK Casino! This lot is situated just off Oriental Avenue in the South Inlet area and is now part of the CRDA\'s new Tourism District, where a new boardwalk has been constructed, linking it to Gardner\'s Basin. Additionally, three more lots are available for sale together in a package: 501 Oriental, 118 S Massachusetts, and 121 S Congress. The land package is priced at \$269,777.