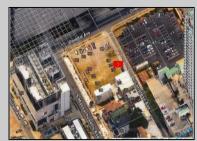

## COMMENTS

Available lot for sale now at 125 S Congress Ave. This fantastic real estate opportunity features a cleared and leveled lot with all utilities accessible, including gas, electric, cable, water, and sewer. Improvements include curbs, sidewalks, and newly paved streets. Zoned RM-3, it is ready for multi-family residential development. Conveniently located just steps from the Ocean Resort Casino, one block from the beach and boardwalk, and two blocks from the Showboat Water Park and HARD ROCK Casino! This lot is situated just off Oriental Avenue in the South Inlet area and is now part of the CRDA\'s new Tourism District, where a new boardwalk has been constructed, linking it to Gardner\'s Basin. Additionally, three more lots are available for sale together in a package: 501 Oriental, 118 S Massachusetts, and 121 S Congress. The land package is priced at \$269,777.