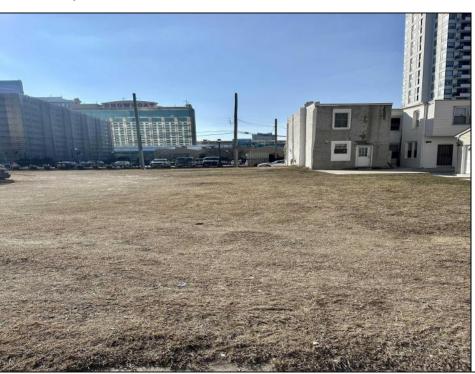

## **COMMENTS**

Available lot for sale now at 125 S Congress Ave. This fantastic real estate opportunity features a cleared and leveled lot with all utilities accessible, including gas, electric, cable, water, and sewer. Improvements include curbs, sidewalks, and newly paved streets. Zoned RM-3, it is ready for multi-family residential development. Conveniently located just steps from the Ocean Resort Casino, one block from the beach and boardwalk, and two blocks from the Showboat Water Park and HARD ROCK Casino! This lot is situated just off Oriental Avenue in the South Inlet area and is now part of the CRDA\'s new Tourism District, where a new boardwalk has been constructed, linking it to Gardner\'s Basin. Additionally, three more lots are available for sale together in a package: 501 Oriental, 118 S Massachusetts, and 121 S Congress. The land package is priced at \$269,777.