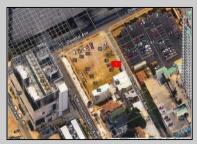

## **COMMENTS**

Available lot for sale now at 125 S Congress Ave. This fantastic real estate opportunity features a cleared and leveled lot with all utilities accessible, including gas, electric, cable, water, and sewer. Improvements include curbs, sidewalks, and newly paved streets. Zoned RM-3, it is ready for multi-family residential development. Conveniently located just steps from the Ocean Resort Casino, one block from the beach and boardwalk, and two blocks from the Showboat Water Park and HARD ROCK Casino! This lot is situated just off Oriental Avenue in the South Inlet area and is now part of the CRDA\'s new Tourism District, where a new boardwalk has been constructed, linking it to Gardner\'s Basin. Additionally, three more lots are available for sale together in a package: 501 Oriental, 118 S Massachusetts, and 121 S Congress. The land package is priced at \$269,777.