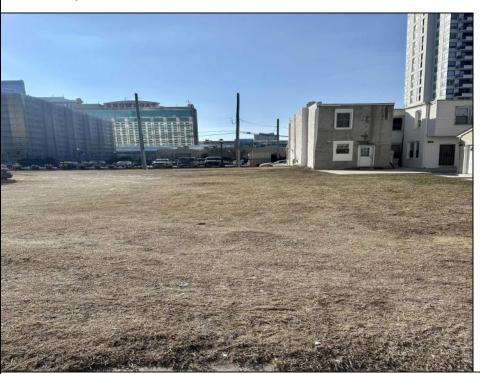

## **COMMENTS**

Available lot for sale now at 125 S Congress Ave. This fantastic real estate opportunity features a cleared and leveled lot with all utilities accessible, including gas, electric, cable, water, and sewer. Improvements include curbs, sidewalks, and newly paved streets. Zoned RM-3, it is ready for multi-family residential development. Conveniently located just steps from the Ocean Resort Casino, one block from the beach and boardwalk, and two blocks from the Showboat Water Park and HARD ROCK Casino! This lot is situated just off Oriental Avenue in the South Inlet area and is now part of the CRDA\'s new Tourism District, where a new boardwalk has been constructed, linking it to Gardner\'s Basin. Additionally, three more lots are available for sale together in a package: 501 Oriental, 118 S Massachusetts, and 121 S Congress. The land package is priced at \$269,777.