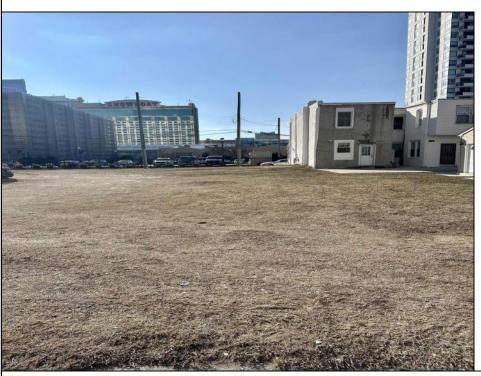

## **COMMENTS**

Available lot for sale now at 125 S Congress Ave. This fantastic real estate opportunity features a cleared and leveled lot with all utilities accessible, including gas, electric, cable, water, and sewer. Improvements include curbs, sidewalks, and newly paved streets. Zoned RM-3, it is ready for multi-family residential development. Conveniently located just steps from the Ocean Resort Casino, one block from the beach and boardwalk, and two blocks from the Showboat Water Park and HARD ROCK Casino! This lot is situated just off Oriental Avenue in the South Inlet area and is now part of the CRDA\'s new Tourism District, where a new boardwalk has been constructed, linking it to Gardner\'s Basin. Additionally, three more lots are available for sale together in a package: 501 Oriental, 118 S Massachusetts, and 121 S Congress. The land package is priced at \$269,777.