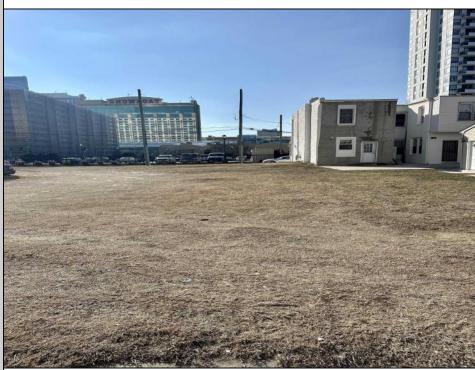

## COMMENTS

Available lot for sale now at 125 S Congress Ave. This fantastic real estate opportunity features a cleared and leveled lot with all utilities accessible, including gas, electric, cable, water, and sewer. Improvements include curbs, sidewalks, and newly paved streets. Zoned RM-3, it is ready for multi-family residential development. Conveniently located just steps from the Ocean Resort Casino, one block from the beach and boardwalk, and two blocks from the Showboat Water Park and HARD ROCK Casino! This lot is situated just off Oriental Avenue in the South Inlet area and is now part of the CRDA\'s new Tourism District, where a new boardwalk has been constructed, linking it to Gardner\'s Basin. Additionally, three more lots are available for sale together in a package: 501 Oriental, 118 S Massachusetts, and 121 S Congress. The land package is priced at \$269,777.