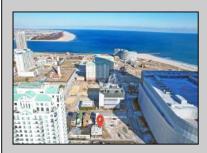

## **COMMENTS**

Available lot for sale now at 125 S Congress Ave. This fantastic real estate opportunity features a cleared and leveled lot with all utilities accessible, including gas, electric, cable, water, and sewer. Improvements include curbs, sidewalks, and newly paved streets. Zoned RM-3, it is ready for multi-family residential development. Conveniently located just steps from the Ocean Resort Casino, one block from the beach and boardwalk, and two blocks from the Showboat Water Park and HARD ROCK Casino! This lot is situated just off Oriental Avenue in the South Inlet area and is now part of the CRDA\'s new Tourism District, where a new boardwalk has been constructed, linking it to Gardner\'s Basin. Additionally, three more lots are available for sale together in a package: 501 Oriental, 118 S Massachusetts, and 121 S Congress. The land package is priced at \$269,777.