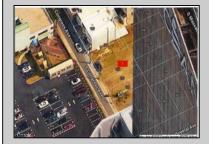

## **COMMENTS**

Available lot for sale now at 125 S Congress Ave. This fantastic real estate opportunity features a cleared and leveled lot with all utilities accessible, including gas, electric, cable, water, and sewer. Improvements include curbs, sidewalks, and newly paved streets. Zoned RM-3, it is ready for multi-family residential development. Conveniently located just steps from the Ocean Resort Casino, one block from the beach and boardwalk, and two blocks from the Showboat Water Park and HARD ROCK Casino! This lot is situated just off Oriental Avenue in the South Inlet area and is now part of the CRDA\'s new Tourism District, where a new boardwalk has been constructed, linking it to Gardner\'s Basin. Additionally, three more lots are available for sale together in a package: 501 Oriental, 118 S Massachusetts, and 121 S Congress. The land package is priced at \$269,777.