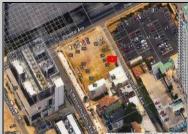

## **COMMENTS**

Available lot for sale now at 125 S Congress Ave. This fantastic real estate opportunity features a cleared and leveled lot with all utilities accessible, including gas, electric, cable, water, and sewer. Improvements include curbs, sidewalks, and newly paved streets. Zoned RM-3, it is ready for multi-family residential development. Conveniently located just steps from the Ocean Resort Casino, one block from the beach and boardwalk, and two blocks from the Showboat Water Park and HARD ROCK Casino! This lot is situated just off Oriental Avenue in the South Inlet area and is now part of the CRDA\'s new Tourism District, where a new boardwalk has been constructed, linking it to Gardner\'s Basin. Additionally, three more lots are available for sale together in a package: 501 Oriental, 118 S Massachusetts, and 121 S Congress. The land package is priced at \$269,777.