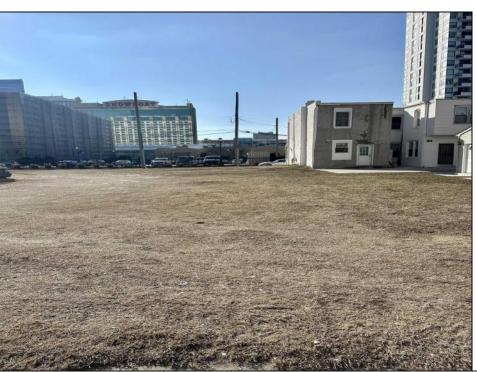

## **COMMENTS**

Available lot for sale now at 125 S Congress Ave. This fantastic real estate opportunity features a cleared and leveled lot with all utilities accessible, including gas, electric, cable, water, and sewer. Improvements include curbs, sidewalks, and newly paved streets. Zoned RM-3, it is ready for multi-family residential development. Conveniently located just steps from the Ocean Resort Casino, one block from the beach and boardwalk, and two blocks from the Showboat Water Park and HARD ROCK Casino! This lot is situated just off Oriental Avenue in the South Inlet area and is now part of the CRDA\'s new Tourism District, where a new boardwalk has been constructed, linking it to Gardner\'s Basin. Additionally, three more lots are available for sale together in a package: 501 Oriental, 118 S Massachusetts, and 121 S Congress. The land package is priced at \$269,777.