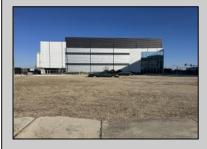

## **COMMENTS**

Available lot for sale now at 125 S Congress Ave. This fantastic real estate opportunity features a cleared and leveled lot with all utilities accessible, including gas, electric, cable, water, and sewer. Improvements include curbs, sidewalks, and newly paved streets. Zoned RM-3, it is ready for multi-family residential development. Conveniently located just steps from the Ocean Resort Casino, one block from the beach and boardwalk, and two blocks from the Showboat Water Park and HARD ROCK Casino! This lot is situated just off Oriental Avenue in the South Inlet area and is now part of the CRDA\'s new Tourism District, where a new boardwalk has been constructed, linking it to Gardner\'s Basin. Additionally, three more lots are available for sale together in a package: 501 Oriental, 118 S Massachusetts, and 121 S Congress. The land package is priced at \$269,777.