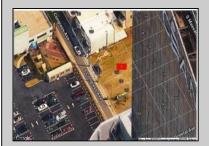

## **COMMENTS**

Available lot for sale now at 125 S Congress Ave. This fantastic real estate opportunity features a cleared and leveled lot with all utilities accessible, including gas, electric, cable, water, and sewer. Improvements include curbs, sidewalks, and newly paved streets. Zoned RM-3, it is ready for multi-family residential development. Conveniently located just steps from the Ocean Resort Casino, one block from the beach and boardwalk, and two blocks from the Showboat Water Park and HARD ROCK Casino! This lot is situated just off Oriental Avenue in the South Inlet area and is now part of the CRDA\'s new Tourism District, where a new boardwalk has been constructed, linking it to Gardner\'s Basin. Additionally, three more lots are available for sale together in a package: 501 Oriental, 118 S Massachusetts, and 121 S Congress. The land package is priced at \$269,777.