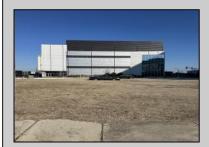

## **COMMENTS**

Available lot for sale now at 125 S Congress Ave. This fantastic real estate opportunity features a cleared and leveled lot with all utilities accessible, including gas, electric, cable, water, and sewer. Improvements include curbs, sidewalks, and newly paved streets. Zoned RM-3, it is ready for multi-family residential development. Conveniently located just steps from the Ocean Resort Casino, one block from the beach and boardwalk, and two blocks from the Showboat Water Park and HARD ROCK Casino! This lot is situated just off Oriental Avenue in the South Inlet area and is now part of the CRDA\'s new Tourism District, where a new boardwalk has been constructed, linking it to Gardner\'s Basin. Additionally, three more lots are available for sale together in a package: 501 Oriental, 118 S Massachusetts, and 121 S Congress. The land package is priced at \$269,777.