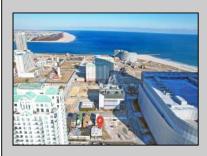

## **COMMENTS**

Available lot for sale now at 125 S Congress Ave. This fantastic real estate opportunity features a cleared and leveled lot with all utilities accessible, including gas, electric, cable, water, and sewer. Improvements include curbs, sidewalks, and newly paved streets. Zoned RM-3, it is ready for multi-family residential development. Conveniently located just steps from the Ocean Resort Casino, one block from the beach and boardwalk, and two blocks from the Showboat Water Park and HARD ROCK Casino! This lot is situated just off Oriental Avenue in the South Inlet area and is now part of the CRDA\'s new Tourism District, where a new boardwalk has been constructed, linking it to Gardner\'s Basin. Additionally, three more lots are available for sale together in a package: 501 Oriental, 118 S Massachusetts, and 121 S Congress. The land package is priced at \$269,777.