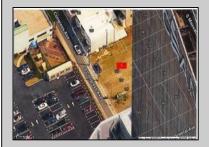

## **COMMENTS**

Available lot for sale now at 125 S Congress Ave. This fantastic real estate opportunity features a cleared and leveled lot with all utilities accessible, including gas, electric, cable, water, and sewer. Improvements include curbs, sidewalks, and newly paved streets. Zoned RM-3, it is ready for multi-family residential development. Conveniently located just steps from the Ocean Resort Casino, one block from the beach and boardwalk, and two blocks from the Showboat Water Park and HARD ROCK Casino! This lot is situated just off Oriental Avenue in the South Inlet area and is now part of the CRDA\'s new Tourism District, where a new boardwalk has been constructed, linking it to Gardner\'s Basin. Additionally, three more lots are available for sale together in a package: 501 Oriental, 118 S Massachusetts, and 121 S Congress. The land package is priced at \$269,777.