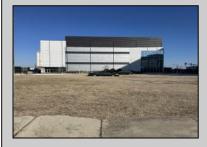

## **COMMENTS**

Available lot for sale now at 125 S Congress Ave. This fantastic real estate opportunity features a cleared and leveled lot with all utilities accessible, including gas, electric, cable, water, and sewer. Improvements include curbs, sidewalks, and newly paved streets. Zoned RM-3, it is ready for multi-family residential development. Conveniently located just steps from the Ocean Resort Casino, one block from the beach and boardwalk, and two blocks from the Showboat Water Park and HARD ROCK Casino! This lot is situated just off Oriental Avenue in the South Inlet area and is now part of the CRDA\'s new Tourism District, where a new boardwalk has been constructed, linking it to Gardner\'s Basin. Additionally, three more lots are available for sale together in a package: 501 Oriental, 118 S Massachusetts, and 121 S Congress. The land package is priced at \$269,777.