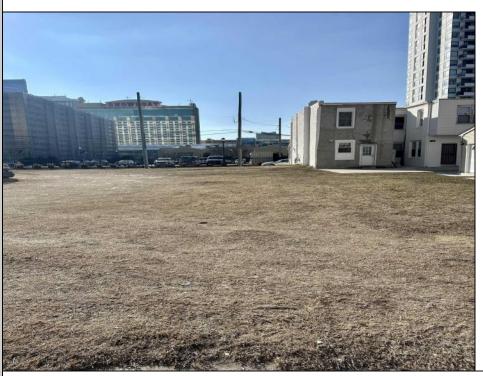

## **COMMENTS**

Available lot for sale now at 125 S Congress Ave. This fantastic real estate opportunity features a cleared and leveled lot with all utilities accessible, including gas, electric, cable, water, and sewer. Improvements include curbs, sidewalks, and newly paved streets. Zoned RM-3, it is ready for multi-family residential development. Conveniently located just steps from the Ocean Resort Casino, one block from the beach and boardwalk, and two blocks from the Showboat Water Park and HARD ROCK Casino! This lot is situated just off Oriental Avenue in the South Inlet area and is now part of the CRDA\'s new Tourism District, where a new boardwalk has been constructed, linking it to Gardner\'s Basin. Additionally, three more lots are available for sale together in a package: 501 Oriental, 118 S Massachusetts, and 121 S Congress. The land package is priced at \$269,777.