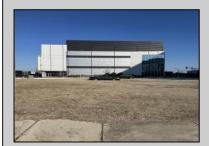

## **COMMENTS**

Available lot for sale now at 125 S Congress Ave. This fantastic real estate opportunity features a cleared and leveled lot with all utilities accessible, including gas, electric, cable, water, and sewer. Improvements include curbs, sidewalks, and newly paved streets. Zoned RM-3, it is ready for multi-family residential development. Conveniently located just steps from the Ocean Resort Casino, one block from the beach and boardwalk, and two blocks from the Showboat Water Park and HARD ROCK Casino! This lot is situated just off Oriental Avenue in the South Inlet area and is now part of the CRDA\'s new Tourism District, where a new boardwalk has been constructed, linking it to Gardner\'s Basin. Additionally, three more lots are available for sale together in a package: 501 Oriental, 118 S Massachusetts, and 121 S Congress. The land package is priced at \$269,777.