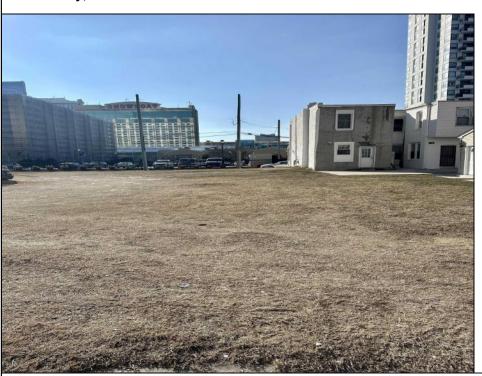

## **COMMENTS**

Available lot for sale now at 125 S Congress Ave. This fantastic real estate opportunity features a cleared and leveled lot with all utilities accessible, including gas, electric, cable, water, and sewer. Improvements include curbs, sidewalks, and newly paved streets. Zoned RM-3, it is ready for multi-family residential development. Conveniently located just steps from the Ocean Resort Casino, one block from the beach and boardwalk, and two blocks from the Showboat Water Park and HARD ROCK Casino! This lot is situated just off Oriental Avenue in the South Inlet area and is now part of the CRDA\'s new Tourism District, where a new boardwalk has been constructed, linking it to Gardner\'s Basin. Additionally, three more lots are available for sale together in a package: 501 Oriental, 118 S Massachusetts, and 121 S Congress. The land package is priced at \$269,777.