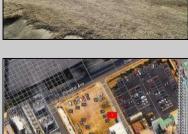

## **COMMENTS**

Available lot for sale now at 125 S Congress Ave. This fantastic real estate opportunity features a cleared and leveled lot with all utilities accessible, including gas, electric, cable, water, and sewer. Improvements include curbs, sidewalks, and newly paved streets. Zoned RM-3, it is ready for multi-family residential development. Conveniently located just steps from the Ocean Resort Casino, one block from the beach and boardwalk, and two blocks from the Showboat Water Park and HARD ROCK Casino! This lot is situated just off Oriental Avenue in the South Inlet area and is now part of the CRDA\'s new Tourism District, where a new boardwalk has been constructed, linking it to Gardner\'s Basin. Additionally, three more lots are available for sale together in a package: 501 Oriental, 118 S Massachusetts, and 121 S Congress. The land package is priced at \$269,777.