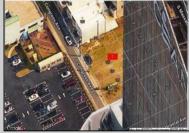

## **COMMENTS**

Available lot for sale now at 125 S Congress Ave. This fantastic real estate opportunity features a cleared and leveled lot with all utilities accessible, including gas, electric, cable, water, and sewer. Improvements include curbs, sidewalks, and newly paved streets. Zoned RM-3, it is ready for multi-family residential development. Conveniently located just steps from the Ocean Resort Casino, one block from the beach and boardwalk, and two blocks from the Showboat Water Park and HARD ROCK Casino! This lot is situated just off Oriental Avenue in the South Inlet area and is now part of the CRDA\'s new Tourism District, where a new boardwalk has been constructed, linking it to Gardner\'s Basin. Additionally, three more lots are available for sale together in a package: 501 Oriental, 118 S Massachusetts, and 121 S Congress. The land package is priced at \$269,777.