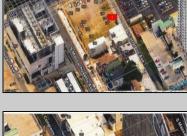

## **COMMENTS**

Available lot for sale now at 125 S Congress Ave. This fantastic real estate opportunity features a cleared and leveled lot with all utilities accessible, including gas, electric, cable, water, and sewer. Improvements include curbs, sidewalks, and newly paved streets. Zoned RM-3, it is ready for multi-family residential development. Conveniently located just steps from the Ocean Resort Casino, one block from the beach and boardwalk, and two blocks from the Showboat Water Park and HARD ROCK Casino! This lot is situated just off Oriental Avenue in the South Inlet area and is now part of the CRDA\'s new Tourism District, where a new boardwalk has been constructed, linking it to Gardner\'s Basin. Additionally, three more lots are available for sale together in a package: 501 Oriental, 118 S Massachusetts, and 121 S Congress. The land package is priced at \$269,777.