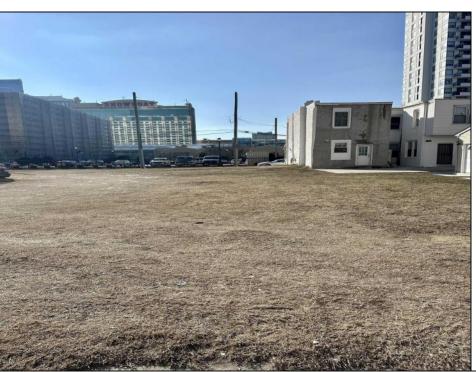

## **COMMENTS**

Available lot for sale now at 125 S Congress Ave. This fantastic real estate opportunity features a cleared and leveled lot with all utilities accessible, including gas, electric, cable, water, and sewer. Improvements include curbs, sidewalks, and newly paved streets. Zoned RM-3, it is ready for multi-family residential development. Conveniently located just steps from the Ocean Resort Casino, one block from the beach and boardwalk, and two blocks from the Showboat Water Park and HARD ROCK Casino! This lot is situated just off Oriental Avenue in the South Inlet area and is now part of the CRDA\'s new Tourism District, where a new boardwalk has been constructed, linking it to Gardner\'s Basin. Additionally, three more lots are available for sale together in a package: 501 Oriental, 118 S Massachusetts, and 121 S Congress. The land package is priced at \$269,777.