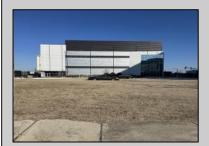

## **COMMENTS**

Available lot for sale now at 125 S Congress Ave. This fantastic real estate opportunity features a cleared and leveled lot with all utilities accessible, including gas, electric, cable, water, and sewer. Improvements include curbs, sidewalks, and newly paved streets. Zoned RM-3, it is ready for multi-family residential development. Conveniently located just steps from the Ocean Resort Casino, one block from the beach and boardwalk, and two blocks from the Showboat Water Park and HARD ROCK Casino! This lot is situated just off Oriental Avenue in the South Inlet area and is now part of the CRDA\'s new Tourism District, where a new boardwalk has been constructed, linking it to Gardner\'s Basin. Additionally, three more lots are available for sale together in a package: 501 Oriental, 118 S Massachusetts, and 121 S Congress. The land package is priced at \$269,777.