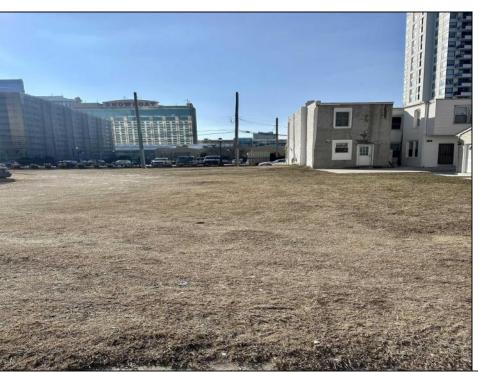

## **COMMENTS**

Available lot for sale now at 125 S Congress Ave. This fantastic real estate opportunity features a cleared and leveled lot with all utilities accessible, including gas, electric, cable, water, and sewer. Improvements include curbs, sidewalks, and newly paved streets. Zoned RM-3, it is ready for multi-family residential development. Conveniently located just steps from the Ocean Resort Casino, one block from the beach and boardwalk, and two blocks from the Showboat Water Park and HARD ROCK Casino! This lot is situated just off Oriental Avenue in the South Inlet area and is now part of the CRDA\'s new Tourism District, where a new boardwalk has been constructed, linking it to Gardner\'s Basin. Additionally, three more lots are available for sale together in a package: 501 Oriental, 118 S Massachusetts, and 121 S Congress. The land package is priced at \$269,777.