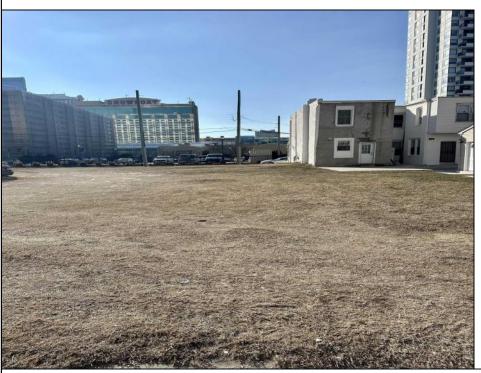

## **COMMENTS**

Available lot for sale now at 125 S Congress Ave. This fantastic real estate opportunity features a cleared and leveled lot with all utilities accessible, including gas, electric, cable, water, and sewer. Improvements include curbs, sidewalks, and newly paved streets. Zoned RM-3, it is ready for multi-family residential development. Conveniently located just steps from the Ocean Resort Casino, one block from the beach and boardwalk, and two blocks from the Showboat Water Park and HARD ROCK Casino! This lot is situated just off Oriental Avenue in the South Inlet area and is now part of the CRDA\'s new Tourism District, where a new boardwalk has been constructed, linking it to Gardner\'s Basin. Additionally, three more lots are available for sale together in a package: 501 Oriental, 118 S Massachusetts, and 121 S Congress. The land package is priced at \$269,777.