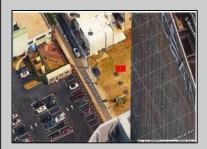

## **COMMENTS**

Available lot for sale now at 125 S Congress Ave. This fantastic real estate opportunity features a cleared and leveled lot with all utilities accessible, including gas, electric, cable, water, and sewer. Improvements include curbs, sidewalks, and newly paved streets. Zoned RM-3, it is ready for multi-family residential development. Conveniently located just steps from the Ocean Resort Casino, one block from the beach and boardwalk, and two blocks from the Showboat Water Park and HARD ROCK Casino! This lot is situated just off Oriental Avenue in the South Inlet area and is now part of the CRDA\'s new Tourism District, where a new boardwalk has been constructed, linking it to Gardner\'s Basin. Additionally, three more lots are available for sale together in a package: 501 Oriental, 118 S Massachusetts, and 121 S Congress. The land package is priced at \$269,777.