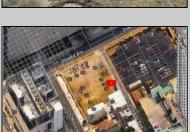

## **COMMENTS**

Available lot for sale now at 125 S Congress Ave. This fantastic real estate opportunity features a cleared and leveled lot with all utilities accessible, including gas, electric, cable, water, and sewer. Improvements include curbs, sidewalks, and newly paved streets. Zoned RM-3, it is ready for multi-family residential development. Conveniently located just steps from the Ocean Resort Casino, one block from the beach and boardwalk, and two blocks from the Showboat Water Park and HARD ROCK Casino! This lot is situated just off Oriental Avenue in the South Inlet area and is now part of the CRDA\'s new Tourism District, where a new boardwalk has been constructed, linking it to Gardner\'s Basin. Additionally, three more lots are available for sale together in a package: 501 Oriental, 118 S Massachusetts, and 121 S Congress. The land package is priced at \$269,777.