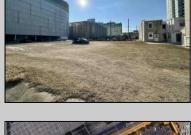

## **COMMENTS**

Available lot for sale now at 125 S Congress Ave. This fantastic real estate opportunity features a cleared and leveled lot with all utilities accessible, including gas, electric, cable, water, and sewer. Improvements include curbs, sidewalks, and newly paved streets. Zoned RM-3, it is ready for multi-family residential development. Conveniently located just steps from the Ocean Resort Casino, one block from the beach and boardwalk, and two blocks from the Showboat Water Park and HARD ROCK Casino! This lot is situated just off Oriental Avenue in the South Inlet area and is now part of the CRDA\'s new Tourism District, where a new boardwalk has been constructed, linking it to Gardner\'s Basin. Additionally, three more lots are available for sale together in a package: 501 Oriental, 118 S Massachusetts, and 121 S Congress. The land package is priced at \$269,777.