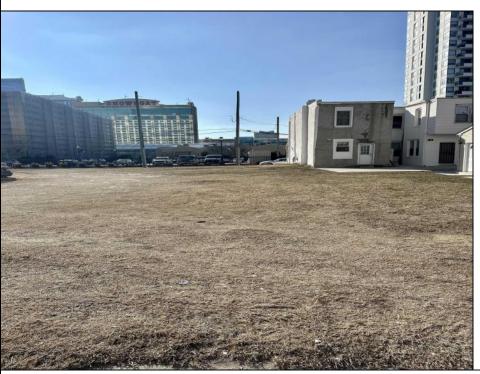

## **COMMENTS**

Available lot for sale now at 125 S Congress Ave. This fantastic real estate opportunity features a cleared and leveled lot with all utilities accessible, including gas, electric, cable, water, and sewer. Improvements include curbs, sidewalks, and newly paved streets. Zoned RM-3, it is ready for multi-family residential development. Conveniently located just steps from the Ocean Resort Casino, one block from the beach and boardwalk, and two blocks from the Showboat Water Park and HARD ROCK Casino! This lot is situated just off Oriental Avenue in the South Inlet area and is now part of the CRDA\'s new Tourism District, where a new boardwalk has been constructed, linking it to Gardner\'s Basin. Additionally, three more lots are available for sale together in a package: 501 Oriental, 118 S Massachusetts, and 121 S Congress. The land package is priced at \$269,777.