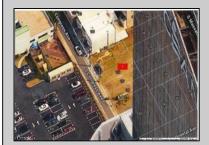

## **COMMENTS**

Available lot for sale now at 125 S Congress Ave. This fantastic real estate opportunity features a cleared and leveled lot with all utilities accessible, including gas, electric, cable, water, and sewer. Improvements include curbs, sidewalks, and newly paved streets. Zoned RM-3, it is ready for multi-family residential development. Conveniently located just steps from the Ocean Resort Casino, one block from the beach and boardwalk, and two blocks from the Showboat Water Park and HARD ROCK Casino! This lot is situated just off Oriental Avenue in the South Inlet area and is now part of the CRDA\'s new Tourism District, where a new boardwalk has been constructed, linking it to Gardner\'s Basin. Additionally, three more lots are available for sale together in a package: 501 Oriental, 118 S Massachusetts, and 121 S Congress. The land package is priced at \$269,777.