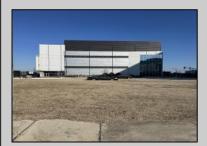

## **COMMENTS**

Available lot for sale now at 125 S Congress Ave. This fantastic real estate opportunity features a cleared and leveled lot with all utilities accessible, including gas, electric, cable, water, and sewer. Improvements include curbs, sidewalks, and newly paved streets. Zoned RM-3, it is ready for multi-family residential development. Conveniently located just steps from the Ocean Resort Casino, one block from the beach and boardwalk, and two blocks from the Showboat Water Park and HARD ROCK Casino! This lot is situated just off Oriental Avenue in the South Inlet area and is now part of the CRDA\'s new Tourism District, where a new boardwalk has been constructed, linking it to Gardner\'s Basin. Additionally, three more lots are available for sale together in a package: 501 Oriental, 118 S Massachusetts, and 121 S Congress. The land package is priced at \$269,777.