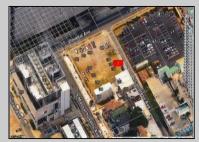

## **COMMENTS**

Available lot for sale now at 125 S Congress Ave. This fantastic real estate opportunity features a cleared and leveled lot with all utilities accessible, including gas, electric, cable, water, and sewer. Improvements include curbs, sidewalks, and newly paved streets. Zoned RM-3, it is ready for multi-family residential development. Conveniently located just steps from the Ocean Resort Casino, one block from the beach and boardwalk, and two blocks from the Showboat Water Park and HARD ROCK Casino! This lot is situated just off Oriental Avenue in the South Inlet area and is now part of the CRDA\'s new Tourism District, where a new boardwalk has been constructed, linking it to Gardner\'s Basin. Additionally, three more lots are available for sale together in a package: 501 Oriental, 118 S Massachusetts, and 121 S Congress. The land package is priced at \$269,777.