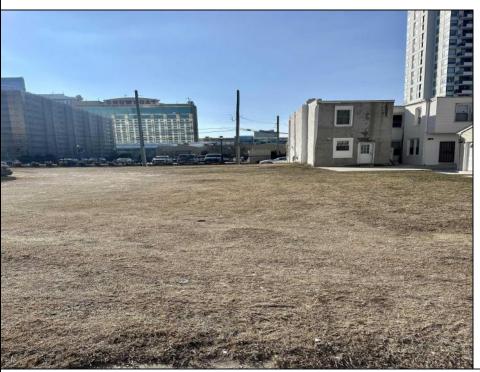

## **COMMENTS**

Available lot for sale now at 125 S Congress Ave. This fantastic real estate opportunity features a cleared and leveled lot with all utilities accessible, including gas, electric, cable, water, and sewer. Improvements include curbs, sidewalks, and newly paved streets. Zoned RM-3, it is ready for multi-family residential development. Conveniently located just steps from the Ocean Resort Casino, one block from the beach and boardwalk, and two blocks from the Showboat Water Park and HARD ROCK Casino! This lot is situated just off Oriental Avenue in the South Inlet area and is now part of the CRDA\'s new Tourism District, where a new boardwalk has been constructed, linking it to Gardner\'s Basin. Additionally, three more lots are available for sale together in a package: 501 Oriental, 118 S Massachusetts, and 121 S Congress. The land package is priced at \$269,777.