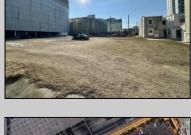

## **COMMENTS**

Available lot for sale now at 125 S Congress Ave. This fantastic real estate opportunity features a cleared and leveled lot with all utilities accessible, including gas, electric, cable, water, and sewer. Improvements include curbs, sidewalks, and newly paved streets. Zoned RM-3, it is ready for multi-family residential development. Conveniently located just steps from the Ocean Resort Casino, one block from the beach and boardwalk, and two blocks from the Showboat Water Park and HARD ROCK Casino! This lot is situated just off Oriental Avenue in the South Inlet area and is now part of the CRDA\'s new Tourism District, where a new boardwalk has been constructed, linking it to Gardner\'s Basin. Additionally, three more lots are available for sale together in a package: 501 Oriental, 118 S Massachusetts, and 121 S Congress. The land package is priced at \$269,777.