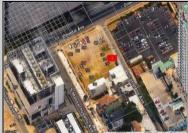

## **COMMENTS**

Available lot for sale now at 125 S Congress Ave. This fantastic real estate opportunity features a cleared and leveled lot with all utilities accessible, including gas, electric, cable, water, and sewer. Improvements include curbs, sidewalks, and newly paved streets. Zoned RM-3, it is ready for multi-family residential development. Conveniently located just steps from the Ocean Resort Casino, one block from the beach and boardwalk, and two blocks from the Showboat Water Park and HARD ROCK Casino! This lot is situated just off Oriental Avenue in the South Inlet area and is now part of the CRDA\'s new Tourism District, where a new boardwalk has been constructed, linking it to Gardner\'s Basin. Additionally, three more lots are available for sale together in a package: 501 Oriental, 118 S Massachusetts, and 121 S Congress. The land package is priced at \$269,777.