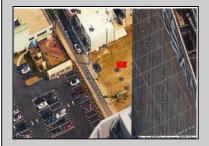

## **COMMENTS**

Available lot for sale now at 125 S Congress Ave. This fantastic real estate opportunity features a cleared and leveled lot with all utilities accessible, including gas, electric, cable, water, and sewer. Improvements include curbs, sidewalks, and newly paved streets. Zoned RM-3, it is ready for multi-family residential development. Conveniently located just steps from the Ocean Resort Casino, one block from the beach and boardwalk, and two blocks from the Showboat Water Park and HARD ROCK Casino! This lot is situated just off Oriental Avenue in the South Inlet area and is now part of the CRDA\'s new Tourism District, where a new boardwalk has been constructed, linking it to Gardner\'s Basin. Additionally, three more lots are available for sale together in a package: 501 Oriental, 118 S Massachusetts, and 121 S Congress. The land package is priced at \$269,777.