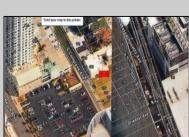

## **COMMENTS**

Available lot for sale now at 121 S Congress Ave. This fantastic real estate opportunity features a cleared and leveled lot with all utilities accessible, including gas, electric, cable, water, and sewer. Improvements include curbs, sidewalks, and newly paved streets. Zoned RM-3, it is ready for multi-family residential development. Conveniently located just steps from the Ocean Resort Casino, one block from the beach and boardwalk, and two blocks from the Showboat Water Park and HARD ROCK Casino! This lot is situated just off Oriental Avenue in the South Inlet area and is now part of the CRDA\'s new Tourism District, where a new boardwalk has been constructed, linking it to Gardner\'s Basin. Additionally, three more available lots are for sale together in a package: 501 Oriental, 118 S Massachusetts, and 125 S Congress. The land package is priced at \$269,777.