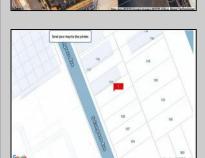

## **COMMENTS**

Available lot for sale now at 121 S Congress Ave. This fantastic real estate opportunity features a cleared and leveled lot with all utilities accessible, including gas, electric, cable, water, and sewer. Improvements include curbs, sidewalks, and newly paved streets. Zoned RM-3, it is ready for multi-family residential development. Conveniently located just steps from the Ocean Resort Casino, one block from the beach and boardwalk, and two blocks from the Showboat Water Park and HARD ROCK Casino! This lot is situated just off Oriental Avenue in the South Inlet area and is now part of the CRDA\'s new Tourism District, where a new boardwalk has been constructed, linking it to Gardner\'s Basin. Additionally, three more available lots are for sale together in a package: 501 Oriental, 118 S Massachusetts, and 125 S Congress. The land package is priced at \$269,777.