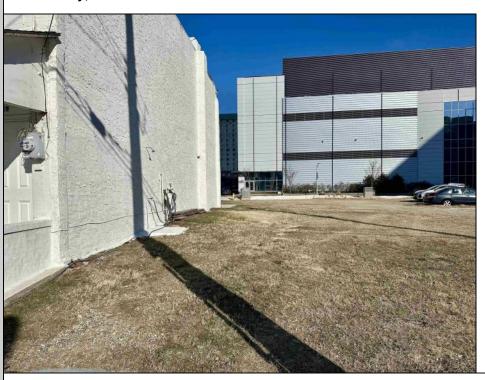

## **COMMENTS**

Available lot for sale now at 121 S Congress Ave. This fantastic real estate opportunity features a cleared and leveled lot with all utilities accessible, including gas, electric, cable, water, and sewer. Improvements include curbs, sidewalks, and newly paved streets. Zoned RM-3, it is ready for multi-family residential development. Conveniently located just steps from the Ocean Resort Casino, one block from the beach and boardwalk, and two blocks from the Showboat Water Park and HARD ROCK Casino! This lot is situated just off Oriental Avenue in the South Inlet area and is now part of the CRDA\'s new Tourism District, where a new boardwalk has been constructed, linking it to Gardner\'s Basin. Additionally, three more available lots are for sale together in a package: 501 Oriental, 118 S Massachusetts, and 125 S Congress. The land package is priced at \$269,777.