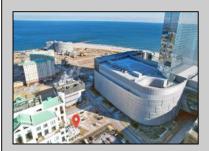

## **COMMENTS**

Available lot for sale now at 121 S Congress Ave. This fantastic real estate opportunity features a cleared and leveled lot with all utilities accessible, including gas, electric, cable, water, and sewer. Improvements include curbs, sidewalks, and newly paved streets. Zoned RM-3, it is ready for multi-family residential development. Conveniently located just steps from the Ocean Resort Casino, one block from the beach and boardwalk, and two blocks from the Showboat Water Park and HARD ROCK Casino! This lot is situated just off Oriental Avenue in the South Inlet area and is now part of the CRDA\'s new Tourism District, where a new boardwalk has been constructed, linking it to Gardner\'s Basin. Additionally, three more available lots are for sale together in a package: 501 Oriental, 118 S Massachusetts, and 125 S Congress. The land package is priced at \$269,777.